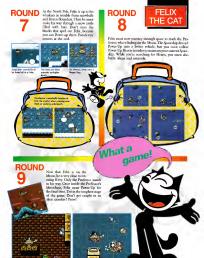

Cover 01052 Fells the Cat Preductions, Inc.

Round 2 starts off with Felix taking to the air. His Magic Bag provides a lift with the Felix Balloon and Anplane Power-Ups-You can ily above the screen an relative safety, but watch out for the carnon should

2-3

2-1

ROUND 2

Master Cylinder is the bad gay at the end of the Round. Before you reach him, you'll have to make your way to the far north. If you find an F symbol aclong the way, you on push SELECT for a free Power-Up.

and 5 is a primeral world of dinosaurs and crupting volcanos. The beasts Felix runs into can't cope with his modern Rocket Cars and Tanks. In 5-2, Felre files the ancient tkies while dodging rocks. Finally, he meets up with a pun-toting fake Felix at the end of 5-3.

below Good awing and Priver Ups som the doy ROUND

Stey neer the scellurgs to sky

ner Cyleder is beck. Yes can ha

to Sub a topedues will fry env Esh up the